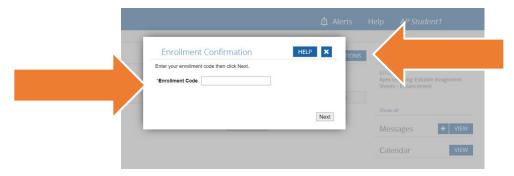

## **Self-Enrollment Directions**

- 1. Sign In through Clever with your Kent student credentials and click the Apex Learning link (you may have to type Apex into the Search bar).
- 2. Locate your encode your AP Summer Learning course (above).
- 3. From the Dashboard, choose Actions and select Add Enrollment.
- 4. Type or paste the Ecode into the space, then next.
- 5. After the confirmation message. Click Enroll.
- 6. Repeat these steps for each enrollment code.
- 7. Click refresh to view your enrollment(s). You may have to log out/log in if you cannot see them right away.