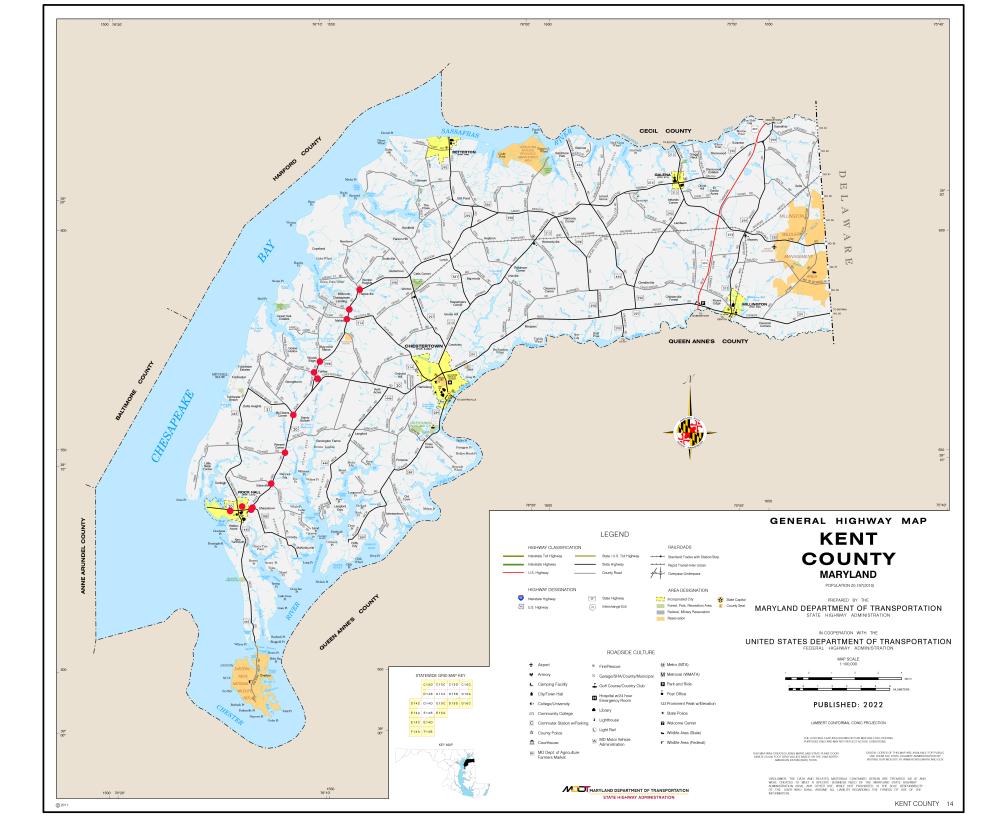

## Serving the Fairlee and Rock Hall areas

Departing Kent County High School at 5 p.m.

- St James Newtown Road at Lambs Meadow Road
- Buck Neck Road at Lambs Meadow Road
- Handy Point Road at Lambs Meadow Road
- Fish Hatchery Road at Lambs Meadow Road
- Bay Shore at Lambs Meadow Road
- Old Fairlee Road at Lambs Meadow Road
- Caulk's Field Road at Sandy Bottom Road
- Reese's Corner Road at Route 20
- Lover's Corner Road at Route 20 Intersection (Drop-off point for Edesville Road and Martin Wagner Road students)
- Crosby Road at Route 20 Intersection
- Boundary Avenue at Route 20 Intersection
- Rock Hall Shore Stop (Drop-off point for Brittany Bay Apt students)
- LAST STOP Hawthorne Avenue at Route 20